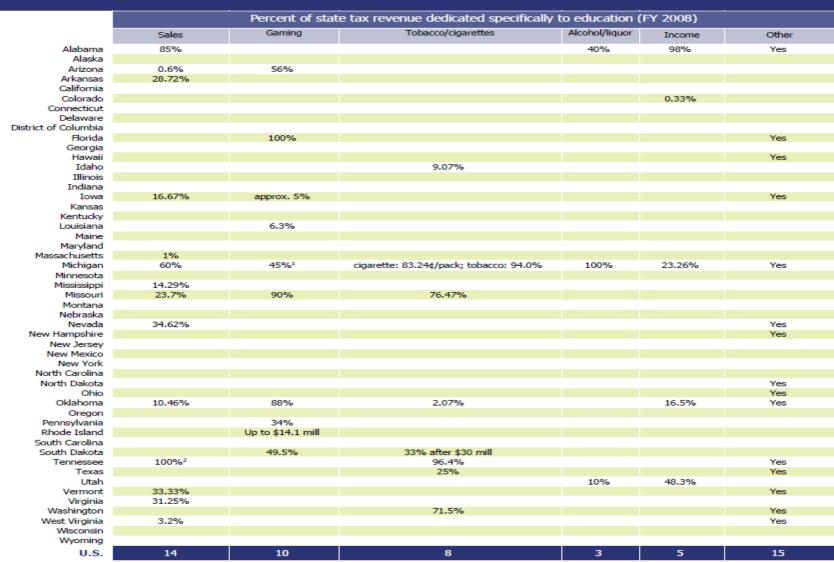

# Exhibit 4.2 Sources of State Revenue — Taxes

- 1. If a city exercises options in Michigan Complied Law 432.212(4), 100 percent of the 8.1 percent tax revenue is dedicated to education.

  2. One hundred percent of all revenue generated from an 0.5 percent increase in sales tax is earmarked for K-12 education.